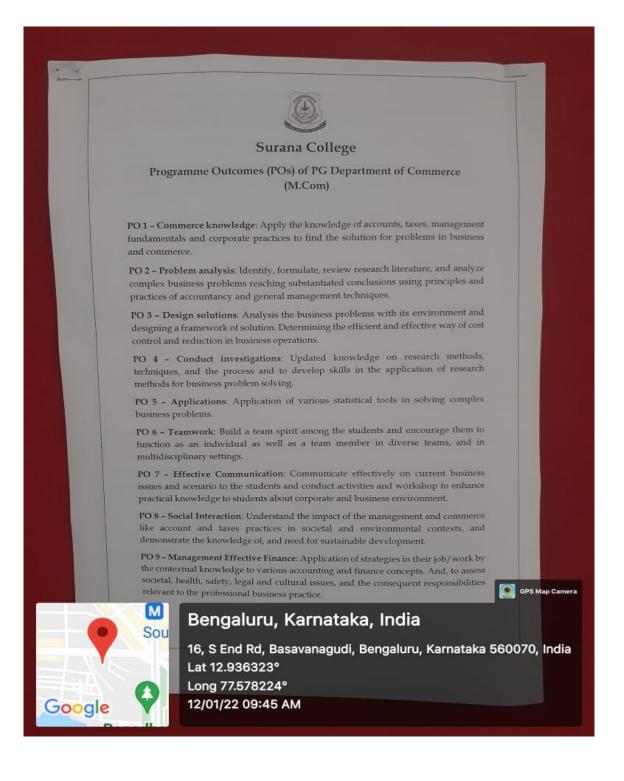

#### AUTONOMOUS

16, South End Road | Bengaluru-04 Reaccredited 'A+' Grade by NAAC | Affiliated to Bengaluru University

2.6.1

Geotagged Photograph of Boards Display of POs, PSOs & PEOs Program Wise

Principal
Surana College
(AUTONOMOUS)
No. 16, South End Road,

#### **Department of Commerce**