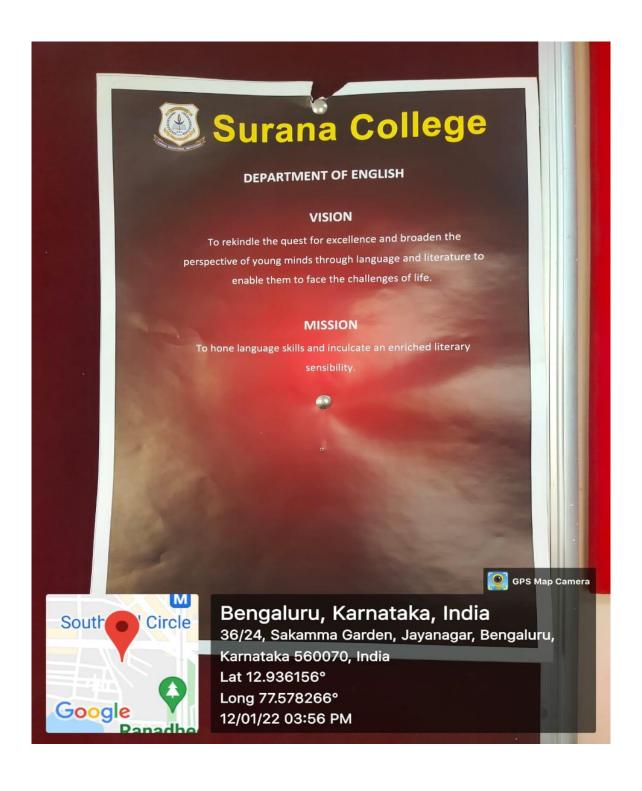

#### AUTONOMOUS

16, South End Road | Bengaluru-04 Reaccredited 'A+' Grade by NAAC | Affiliated to Bengaluru University

2.6.1

Geotagged Photograph of Boards Display of POs, PSOs & PEOs Program Wise



Principal
Surana College
(AUTONOMOUS)
No. 16, South End Road,



### **AUTONOMOUS**

16, South End Road | Bengaluru-04 Reaccredited 'A+' Grade by NAAC | Affiliated to Bengaluru University





### **AUTONOMOUS**

16, South End Road | Bengaluru-04 Reaccredited 'A+' Grade by NAAC | Affiliated to Bengaluru University





### **AUTONOMOUS**

16, South End Road | Bengaluru-04 Reaccredited 'A+' Grade by NAAC | Affiliated to Bengaluru University

#### **Department of Humanities**





# **AUTONOMOUS**

16, South End Road | Bengaluru-04 Reaccredited 'A+' Grade by NAAC | Affiliated to Bengaluru University





# **AUTONOMOUS**

16, South End Road | Bengaluru-04 Reaccredited 'A+' Grade by NAAC | Affiliated to Bengaluru University

### **Department of Management**





### **AUTONOMOUS**

16, South End Road | Bengaluru-04 Reaccredited 'A+' Grade by NAAC | Affiliated to Bengaluru University

#### **Department of Commerce**