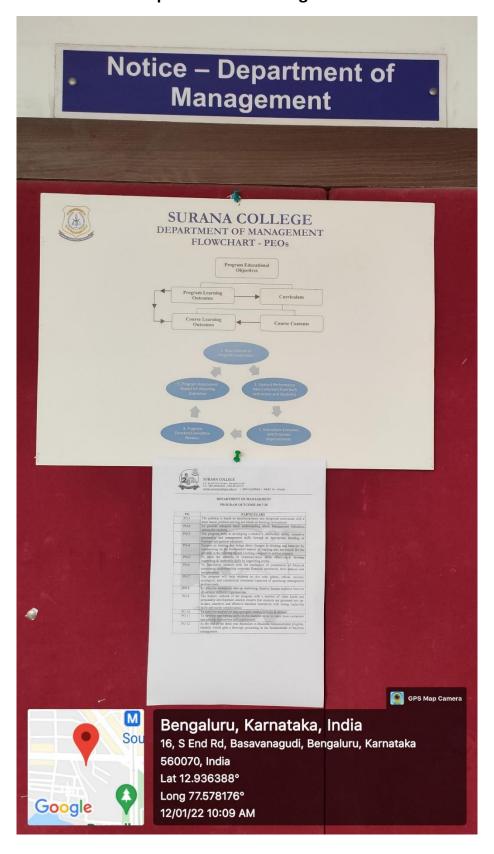

POs, PSOs & PEOs Program Wise



Principal
Surana College
(AUTONOMOUS)
No. 16, South End Road,



### **AUTONOMOUS**

16, South End Road | Bengaluru-04 Reaccredited 'A+' Grade by NAAC | Affiliated to Bengaluru University





### **AUTONOMOUS**

16, South End Road | Bengaluru-04 Reaccredited 'A+' Grade by NAAC | Affiliated to Bengaluru University





### **AUTONOMOUS**

16, South End Road | Bengaluru-04 Reaccredited 'A+' Grade by NAAC | Affiliated to Bengaluru University

#### **Department of Humanities**





# **AUTONOMOUS**

16, South End Road | Bengaluru-04 Reaccredited 'A+' Grade by NAAC | Affiliated to Bengaluru University





# **AUTONOMOUS**

16, South End Road | Bengaluru-04 Reaccredited 'A+' Grade by NAAC | Affiliated to Bengaluru University

### **Department of Management**





### **AUTONOMOUS**

16, South End Road | Bengaluru-04 Reaccredited 'A+' Grade by NAAC | Affiliated to Bengaluru University

#### **Department of Commerce**