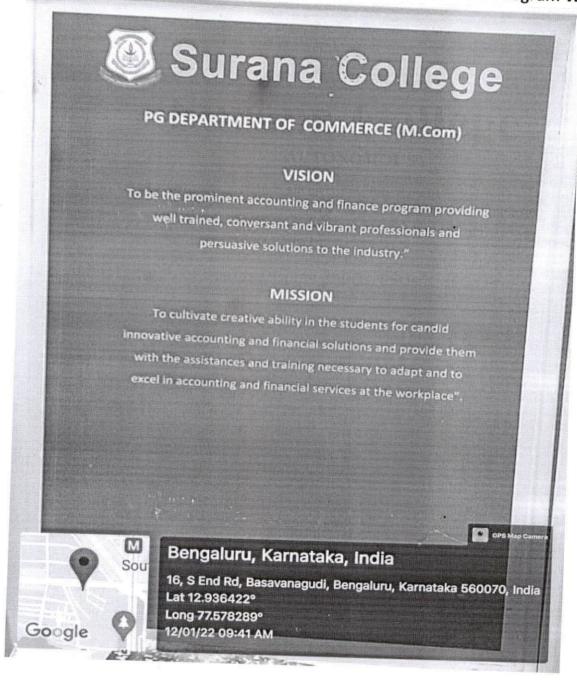

#### AUTONOMOUS

16, South End Road | Bengaluru-04 Reaccredited 'A+' Grade by NAAC | Affiliated to Bengaluru University

2.6.1

Geotagged Photograph of Boards Display of POs, PSOs & PEOs Program Wise

Principal
Surana College
(AUTONOMOUS)
No. 16, South End Road,

#### **Department of Commerce**