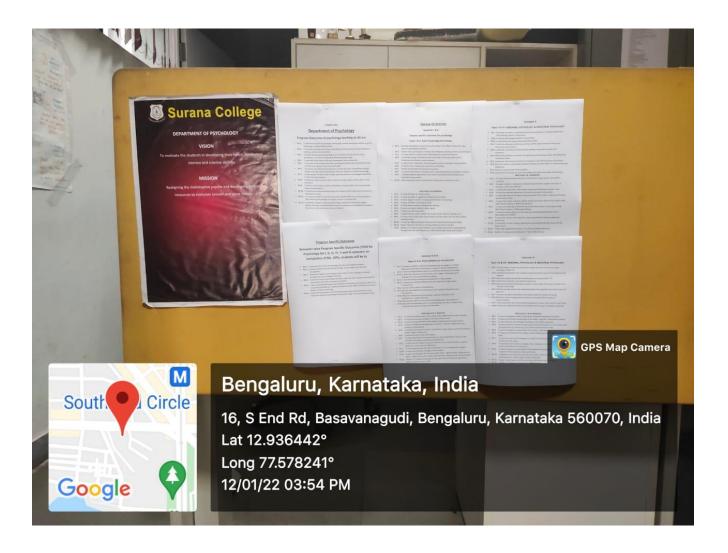

NOMOUS

16, South End Road | Bengaluru-04 Reaccredited 'A+' Grade by NAAC | Affiliated to Bengaluru University

2.6.1

Geotagged Photograph of Boards Display of POs, PSOs & PEOs Program Wise



Principal
Surana College
(AUTONOMOUS)
No. 16, South End Road,



### **AUTONOMOUS**

16, South End Road | Bengaluru-04 Reaccredited 'A+' Grade by NAAC | Affiliated to Bengaluru University





### **AUTONOMOUS**

16, South End Road | Bengaluru-04 Reaccredited 'A+' Grade by NAAC | Affiliated to Bengaluru University





### **AUTONOMOUS**

16, South End Road | Bengaluru-04 Reaccredited 'A+' Grade by NAAC | Affiliated to Bengaluru University

#### **Department of Humanities**





# **AUTONOMOUS**

16, South End Road | Bengaluru-04 Reaccredited 'A+' Grade by NAAC | Affiliated to Bengaluru University





# **AUTONOMOUS**

16, South End Road | Bengaluru-04 Reaccredited 'A+' Grade by NAAC | Affiliated to Bengaluru University

### **Department of Management**





### **AUTONOMOUS**

16, South End Road | Bengaluru-04 Reaccredited 'A+' Grade by NAAC | Affiliated to Bengaluru University

#### **Department of Commerce**